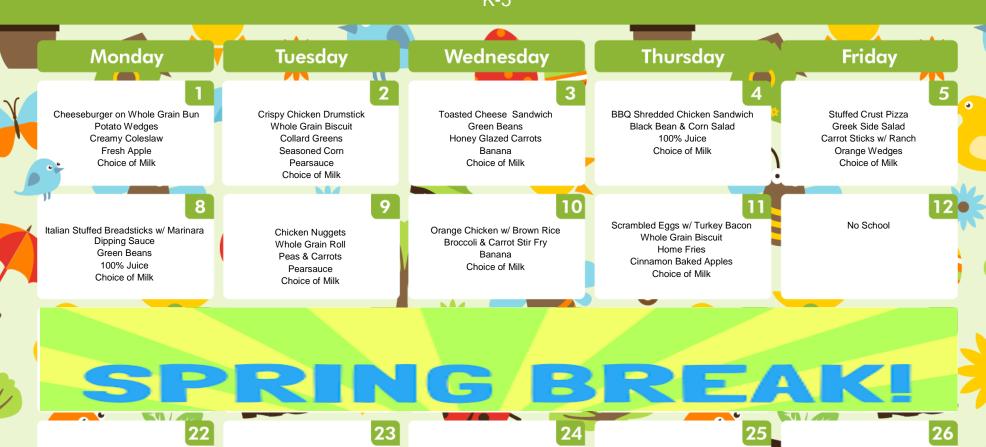

## **APRIL 2019**

Philly Cheesesteak Potato Wedges Mixed Greens Salad Fresh Apple Choice of Milk

29 Cheeseburger on Whole Grain Bun Potato Wedges Creamy Coleslaw Fresh Apple Choice of Milk

Grilled Cheese Sandwich w/ Marinara Dipping Sauce Seasoned Broccoli Pearsauce Choice of Milk

Pico de Gallo Banana Choice of Milk

30

Homemade Beef Taco Bowl Seasoned Pinto Beans

Turkey Hot Dog Waffle Fries Creamy Coleslaw 100% Juice Choice of Milk

Pepperoni Pizza Carrot & Celery Sticks w/ Ranch Orange Wedges Choice of Milk

Seasoned Corn Pearsauce Choice of Milk

Crispy Chicken Drumstick

Whole Grain Biscuit

Collard Greens

All students are offered an assortment of fresh fruits and 8 oz non-fat, low-fat, or non-fat chocolate milk.

Menus are subject to change due to product availability.