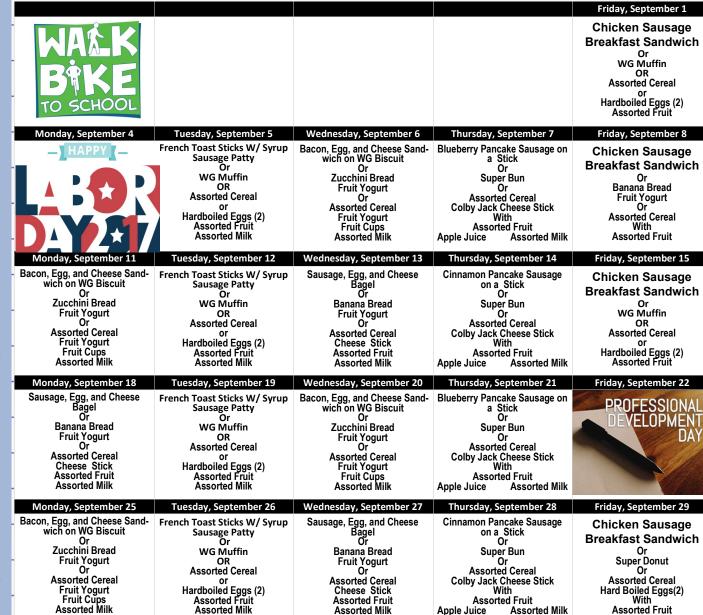

#### Menus for September 2017

**High School Breakfast** 

Friday, September 1 French Toast Sticks W/ Syrup Sausage Patty Or WG Muffin OR **Assorted Cereal** Hardboiled Eggs (2) Assorted Fruit

# Monday, September 4

French Toast Sticks W/ Syrup **Sausage Patty** WG Muffin OR **Assorted Cereal** Hardboiled Eggs (2) Assorted Fruit

**Assorted Milk** 

Tuesday, September 12

Bacon, Egg, and Cheese Sandwich on WG Biscuit Zucchini Bread Fruit Yogurt Or Assorted Cereal Fruit Yogurt Fruit Cups Assorted Milk

Wednesday, September 13

Wednesday, September 6

Thursday, September 7 Blueberry Pancake Sausage on French Toast Sticks W/ Syrup a Stick Super Bun Or **Assorted Cereal** Colby Jack Cheese Stick With Assorted Fruit Apple Juice Assorted Milk

Thursday, September 14

Turkey Bacon Banana Bread Fruit Yogurt Or **Assorted Cereal** With **Assorted Fruit Assorted Milk** 

Friday, September 15

Friday, September 8

#### Bacon, Egg, and Cheese Sandwich on WG Biscuit Zucchini Bread Fruit Yogurt

Or **Assorted Cereal** Fruit Yogurt Fruit Cups Assorted Milk

French Toast Sticks W/ Syrup Sausage Patty Ör WG Muffin OR **Assorted Cereal** 

Hardboiled Eggs (2) Assorted Fruit Assorted Milk

Cinnamon Pancake Sausage Sausage, Egg, and Cheese Bagel on a Stick Or Banana Bread Super Bun Fruit Yogurt Or Assorted Cereal Or Assorted Cereal Colby Jack Cheese Stick Cheese Stick With Assorted Fruit Assorted Fruit Apple Juice **Assorted Milk Assorted Milk** 

French Toast Sticks W/ Syrup Sausage Patty Ör WG Muffin OR **Assorted Cereal** Hardboiled Eggs (2) Assorted Fruit

#### Monday, September 18

Sausage, Egg, and Cheese Bagel Banana Bread Fruit Yogurt Assorted Cereal Cheese Stick Assorted Fruit Assorted Milk

Tuesday, September 19 French Toast Sticks W/ Syrup Sausage Patty WG Muffin OR **Assorted Cereal** 

Hardboiled Eggs (2) Assorted Fruit Assorted Milk

Wednesday, September 20 Bacon, Egg, and Cheese Sandwich on WG Biscuit

Zucchini Bread Fruit Yogurt Or Assorted Cereal Fruit Yogurt Fruit Cups

Thursday, September 21 Blueberry Pancake Sausage on a Stick Or Super Bun **Assorted Cereal** Colby Jack Cheese Stick

With Assorted Fruit **Assorted Milk** Apple Juice

# Friday, September 22

Assorted Milk

#### Monday, September 25

Bacon, Egg, and Cheese Sandwich on WG Biscuit Zucchini Bread Fruit Yogurt Or **Assorted Cereal** Fruit Yogurt Fruit Cups Assorted Milk

Tuesday, September 26

French Toast Sticks W/ Syrup Sausage Patty Or WG Muffin OR **Assorted Cereal** Hardboiled Eggs (2) Assorted Fruit

**Assorted Milk** 

Assorted Milk Wednesday, September 27 Sausage, Egg, and Cheese

Bagel Or Banana Bread Fruit Yogurt Assorted Cereal Cheese Stick Assorted Fruit Assorted Milk

Thursday, September 28 Cinnamon Pancake Sausage

on a Stick Or Super Bun Or **Assorted Cereal** Colby Jack Cheese Stick With Assorted Fruit Apple Juice Assorted Milk Friday, September 29

Mickey's Breakfast Pizza Super Donut Or **Assorted Cereal** Hard Boiled Eggs(2) With Assorted Fruit Apple Juice Assorted Milk