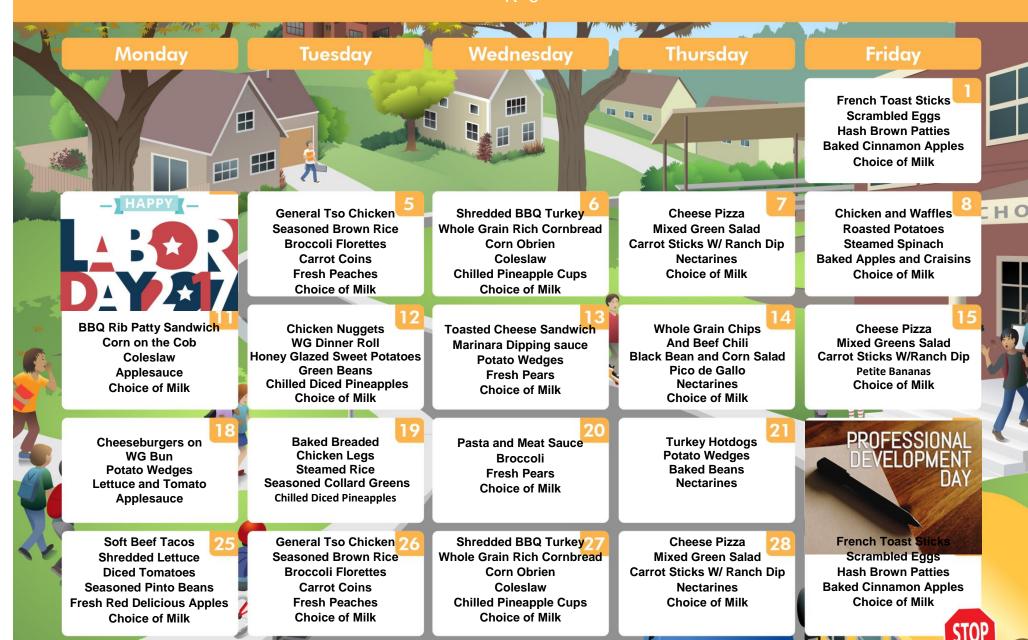

# SEPTEMBER 2017 Pre K

K- 5

K- 5

Friendship Public Charter Schools

K – 8

- All K-8 students are offered a choice of an 8 oz 1% White, Skim White, or Skim Chocolate Milk
  - Menus are subject to change with due to product availability