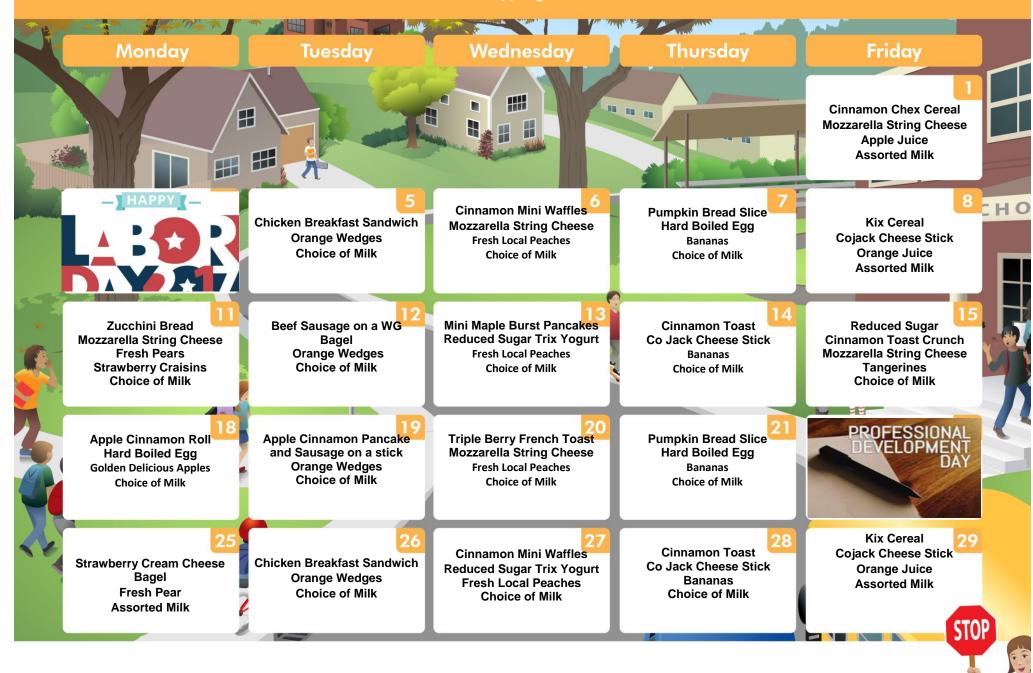

# SEPTEMBER 2017 Pre K

K- 5

K- 5

Friendship Public Charter Schools

K – 8

- All K-8 students are offered a choice of an 8 oz 1% White, Skim White, or Skim Chocolate Milk
  - Menus are subject to change with due to product availability