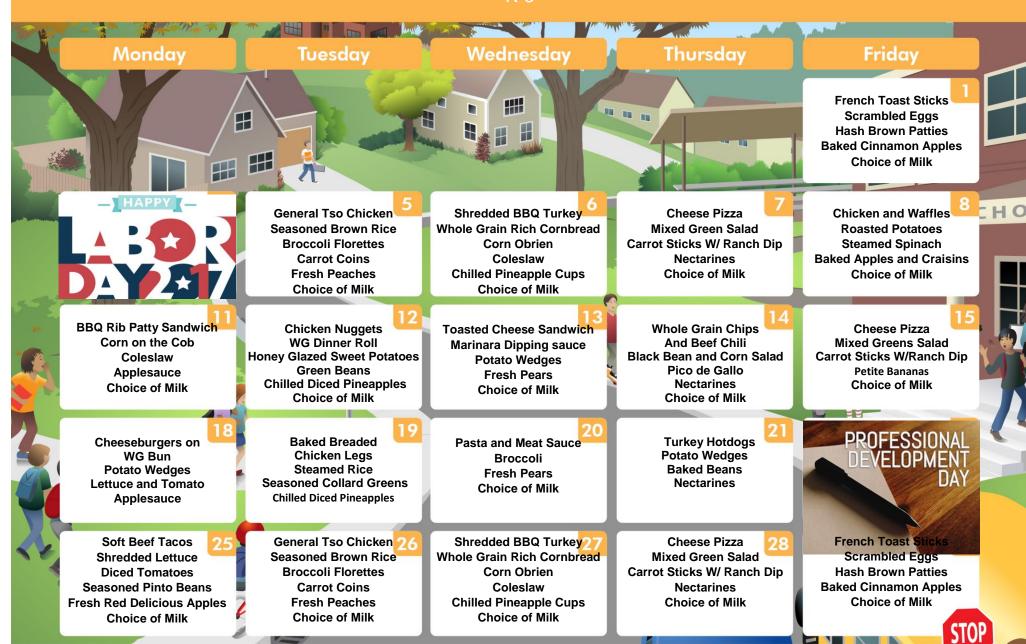

#### Menus for September 2017

Tech Prep Middle Lunch

Tuesday, September 5

**General Tso Chicken** 

Chicken and Waffles Roasted Potatoes Steamed Spinach Buffalo Chicken Flat Bread Sandwich Chopped Kale Salad w/Chicken, Apples, and Cranberries

Friday, September 1

Monday, September 4 Monday. September 11 Bacon Cheeseburger

**Grilled Cheese** 

**Baked Potato Wedges** 

**Green Beans** 

Assorted Fresh Fruit

Or

Chicken Caesar Salad w/WG

Steamed Brown Rice **Broccoli and Carrots** Turkey Flat Bread Sandwich Lettuce and Tomato Or Turkey Garden Salad

With Assorted Fresh Fruit Choice of Milk

Chicken Meatball Sub **Baked Potato Wedges** Mixed Green Salad Tuna Salad Sub

Wednesday, September 6

With Lettuce and Tomato Or

BBQ Chicken Garden Salad Assorted Fruit Assorted Milk

Thursday, September 7 Sliced Turkey and Gravy Mashed Potatoes

Green Beans Or Chicken Caesar Salad on Flat Bread

Chopped Chef salad W/ Egg

Friday, September 8 Stuffed Crust Pizza

**Buffalo Chicken Flatbread** Potato Wedges Corn and Tomatoes Fresh Peaches Or

Chopped Kale Salad w/ Chicken, Apples, and Cranberries

### Tuesday, September 12

Chicken and Rice Bowl With Gravy, Broccoli and Carrots

Tuna Salad On Flat Bread Lettuce and Tomato

**Turkey Garden Salad** Assorted Milk and Assorted Fresh Fruit

#### Wednesday, September 13 WG Penne Pasta and

Meatsauce W/ Marinara Sauce Or Chicken Patty Parmesan Sandwich W/ Green Beans Side Caesar Salad

**Assorted Fresh Fruit** Or **BBQ** Chicken Garden Salad

#### Thursday, September 14 Pulled BBQ Chicken on WG Bun

or Grilled Chicken Sandwich **Sweet Potato Puffs** Cole Slaw

Or Chopped Chef salad W/ Egg

#### Friday, September 15 Pepperoni Pizza

**Buffalo Chicken Flatbread** Potato Wedges Corn and Tomatoes Fresh Peaches Or

Chopped Kale Salad w/ Chicken, Apples, and Cranberries

#### **Breadstick** Monday, September 18

**Beef Cheese Steak** Or **Baked Italian Cheese Sticks** 

**Potato Wedges** Green Beans **Glazed Carrots** Assorted Fresh Fruit Or Chicken Caesar Salad w/WG

#### Tuesday, September 19

Buffalo Chicken Legs W/ WG Dinner Rolls Steamed Broccoli and **Honey Glazed Carrots** Or

Turkey Flat Bread Sandwich Lettuce and Tomato

Or **Assorted Fresh Fruit** 

#### Wednesday, September 20

Ravioli Cacciatore Or Meatball Subs With

Side Caesar Salad **Zucchini and Tomatoes** Assorted Fresh Fruit Assorted Milk

Or **BBQ** Chicken Garden

#### Thursday, September 21

Turkey Hotdog WG Bun **Potato Wedges** Vegetarian Baked Beans Or

**Bacon Cheeseburger** Or

Chopped Chef Salad W/ Egg

#### Friday, September 22

#### Monday, September 25

Chicken and Waffles **Roasted Potatoes** Steamed Spinach Buffalo Chicken Flat Bread Sandwich

Chopped Kale Salad w/Chicken. Apples, and Cranberries

#### Tuesday, September 26

General Tso Chicken Steamed Brown Rice **Broccoli and Carrots** 

Turkey Flat Bread Sandwich Lettuce and Tomato Or Turkey Garden Salad

With Assorted Fresh Fruit Choice of Milk

#### Wednesday, September 27 Chicken Meatball Sub

**Baked Potato Wedges** Mixed Green Salad Tuna Salad Sub With Lettuce and Tomato Or

BBQ Chicken Garden Salad Assorted Fruit Assorted Milk

#### Thursday, September 28

Sliced Turkey and Gravy Mashed Potatoes **Green Beans** Or Chicken Caesar Salad on Flat Bread

Chopped Chef salad W/ Egg

#### Friday, September 29

Stuffed Crust Pizza Or **Buffalo Chicken Flatbread** Potato Wedges Corn and Tomatoes Fresh Peaches Or

Chopped Kale Salad w/ Chicken, Apples, and Cranberries