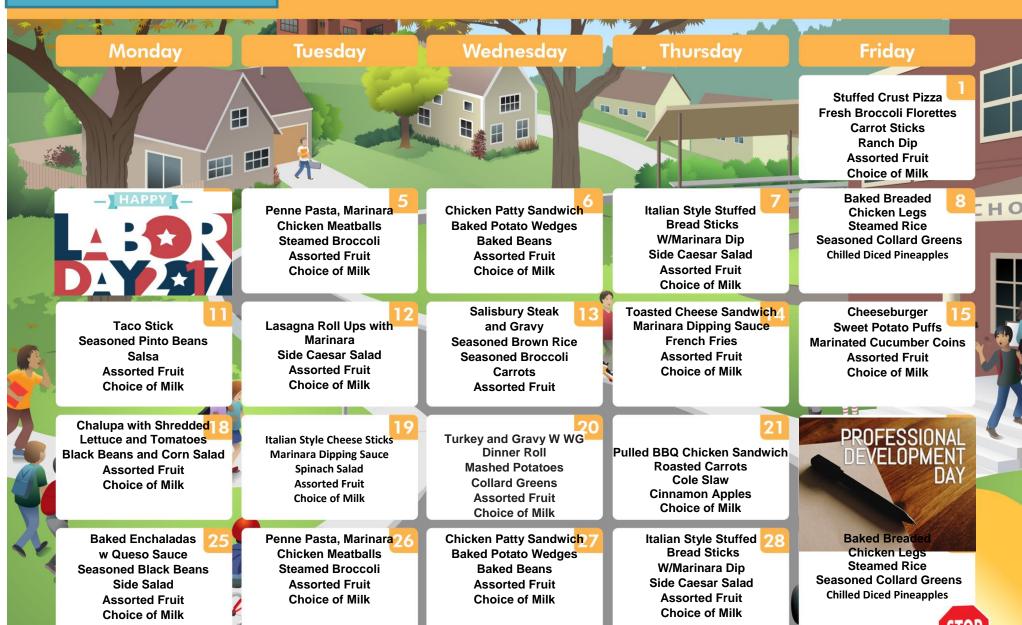

#### Menus for September 2017

**High School Breakfast** 

Friday, September 1 French Toast Sticks W/ Syrup Sausage Patty Or WG Muffin OR **Assorted Cereal** Hardboiled Eggs (2) Assorted Fruit

# Monday, September 4

French Toast Sticks W/ Syrup **Sausage Patty** WG Muffin OR **Assorted Cereal** Hardboiled Eggs (2) Assorted Fruit

**Assorted Milk** 

Tuesday, September 12

Bacon, Egg, and Cheese Sandwich on WG Biscuit Zucchini Bread Fruit Yogurt Or Assorted Cereal Fruit Yogurt Fruit Cups Assorted Milk

Wednesday, September 13

Wednesday, September 6

Thursday, September 7 Blueberry Pancake Sausage on French Toast Sticks W/ Syrup a Stick Super Bun Or **Assorted Cereal** Colby Jack Cheese Stick With Assorted Fruit Apple Juice Assorted Milk

Thursday, September 14

Turkey Bacon Banana Bread Fruit Yogurt Or **Assorted Cereal** With **Assorted Fruit Assorted Milk** 

Friday, September 15

Friday, September 8

#### Bacon, Egg, and Cheese Sandwich on WG Biscuit Zucchini Bread Fruit Yogurt

Or **Assorted Cereal** Fruit Yogurt Fruit Cups Assorted Milk

French Toast Sticks W/ Syrup Sausage Patty Ör WG Muffin OR **Assorted Cereal** 

Hardboiled Eggs (2) Assorted Fruit Assorted Milk

Cinnamon Pancake Sausage Sausage, Egg, and Cheese Bagel on a Stick Or Banana Bread Super Bun Fruit Yogurt Or Assorted Cereal Or Assorted Cereal Colby Jack Cheese Stick Cheese Stick With Assorted Fruit Assorted Fruit Apple Juice **Assorted Milk Assorted Milk** 

French Toast Sticks W/ Syrup Sausage Patty Ör WG Muffin OR **Assorted Cereal** Hardboiled Eggs (2) Assorted Fruit

#### Monday, September 18

Sausage, Egg, and Cheese Bagel Banana Bread Fruit Yogurt Assorted Cereal Cheese Stick Assorted Fruit Assorted Milk

Tuesday, September 19 French Toast Sticks W/ Syrup Sausage Patty WG Muffin OR **Assorted Cereal** 

Hardboiled Eggs (2) Assorted Fruit Assorted Milk

Wednesday, September 20 Bacon, Egg, and Cheese Sandwich on WG Biscuit

Zucchini Bread Fruit Yogurt Or Assorted Cereal Fruit Yogurt Fruit Cups

Thursday, September 21 Blueberry Pancake Sausage on a Stick Or Super Bun **Assorted Cereal** Colby Jack Cheese Stick

With Assorted Fruit **Assorted Milk** Apple Juice

# Friday, September 22

Assorted Milk

#### Monday, September 25

Bacon, Egg, and Cheese Sandwich on WG Biscuit Zucchini Bread Fruit Yogurt Or **Assorted Cereal** Fruit Yogurt Fruit Cups Assorted Milk

Tuesday, September 26

French Toast Sticks W/ Syrup Sausage Patty Or WG Muffin OR **Assorted Cereal** Hardboiled Eggs (2) Assorted Fruit

**Assorted Milk** 

Assorted Milk Wednesday, September 27 Sausage, Egg, and Cheese

Bagel Or Banana Bread Fruit Yogurt Assorted Cereal Cheese Stick Assorted Fruit Assorted Milk

Thursday, September 28 Cinnamon Pancake Sausage

on a Stick Or Super Bun Or **Assorted Cereal** Colby Jack Cheese Stick With Assorted Fruit Apple Juice Assorted Milk Friday, September 29

Mickey's Breakfast Pizza Super Donut Or **Assorted Cereal** Hard Boiled Eggs(2) With Assorted Fruit Apple Juice Assorted Milk