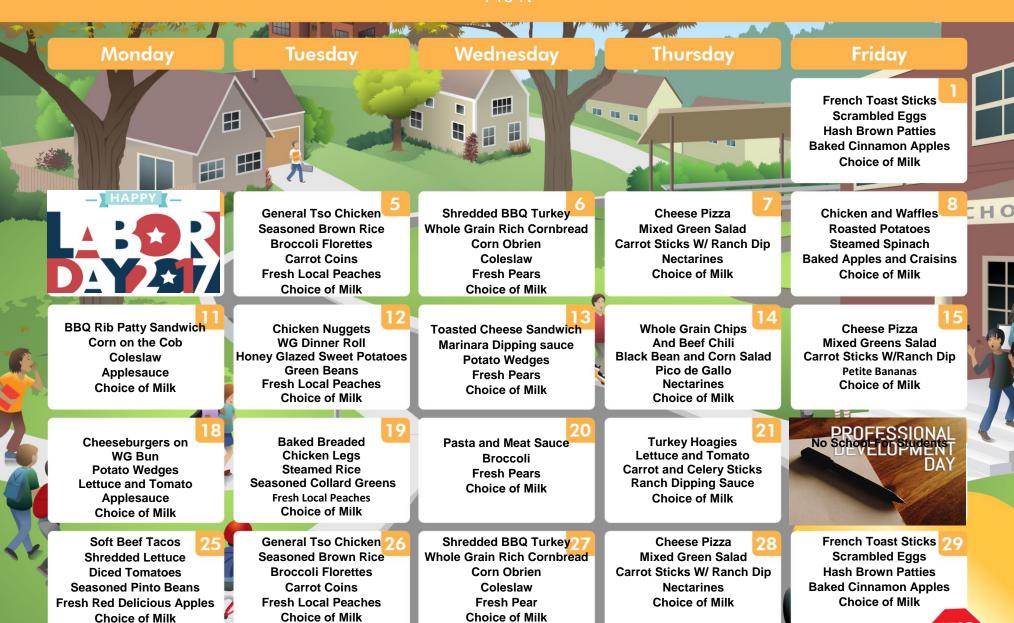

# SEPTEMBER 2017 Pre K

K- 5

K- 5

Friendship Public Charter Schools

K – 8

- All K-8 students are offered a choice of an 8 oz 1% White, Skim White, or Skim Chocolate Milk
  - Menus are subject to change with due to product availability