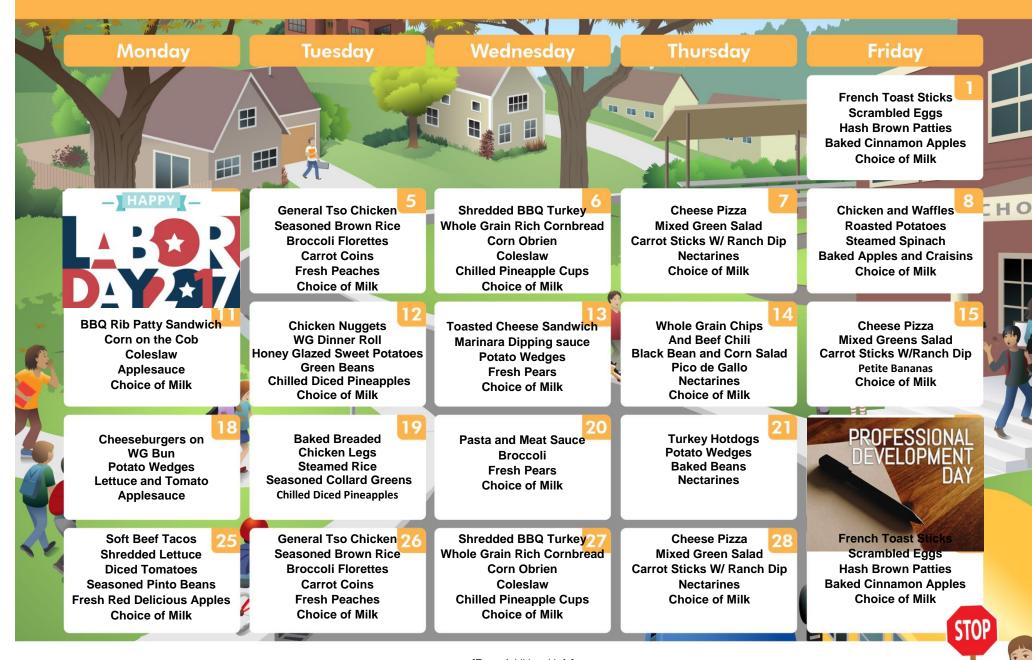

# SEPTEMBER 2017 Pre K

K- 5

K- 5

Friendship Public Charter Schools

K – 8

- All K-8 students are offered a choice of an 8 oz 1% White, Skim White, or Skim Chocolate Milk
  - Menus are subject to change with due to product availability